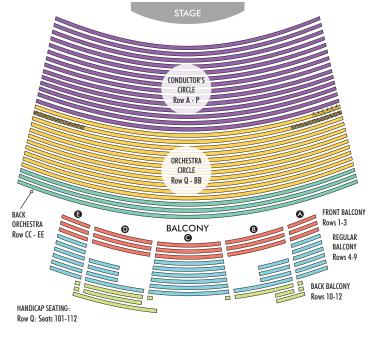

Please take a look at the lineup in this brochure and visit our website for more details. To order season tickets, call our offices at 409-892-2257, mail in this order form or even stop by to check out the seating chart in person. We hope that you'll find a season subscription as your best option, yet as schedules are not always compatible, single ticket options might be best for you. One way or another, it is our hope that you'll find your Symphony of Southeast Texas to be a resource to find great symphonic music!

#### 2023/2024 SEASON SUBSCRIPTION PRICES

| AREA       | SECTION                      | SENIOR<br>ADULT STUDENT |
|------------|------------------------------|-------------------------|
| MAIN FLOOR | CONDUCTOR'S CIRCLE A-P       | \$309 \$309             |
|            | ORCHESTRA CIRCLE <b>Q-BB</b> | \$225 \$222             |
|            | BACK ORCHESTRA <b>CC-EE</b>  | \$165 \$153             |
| 211 621111 |                              |                         |
| BALCONY    | FRONT BALCONY 1-3            | \$256 \$254             |
|            | REGULAR BALCONY 4-9          | \$193 \$172             |
|            | BACK BALCONY 10-12           | \$140 \$135             |